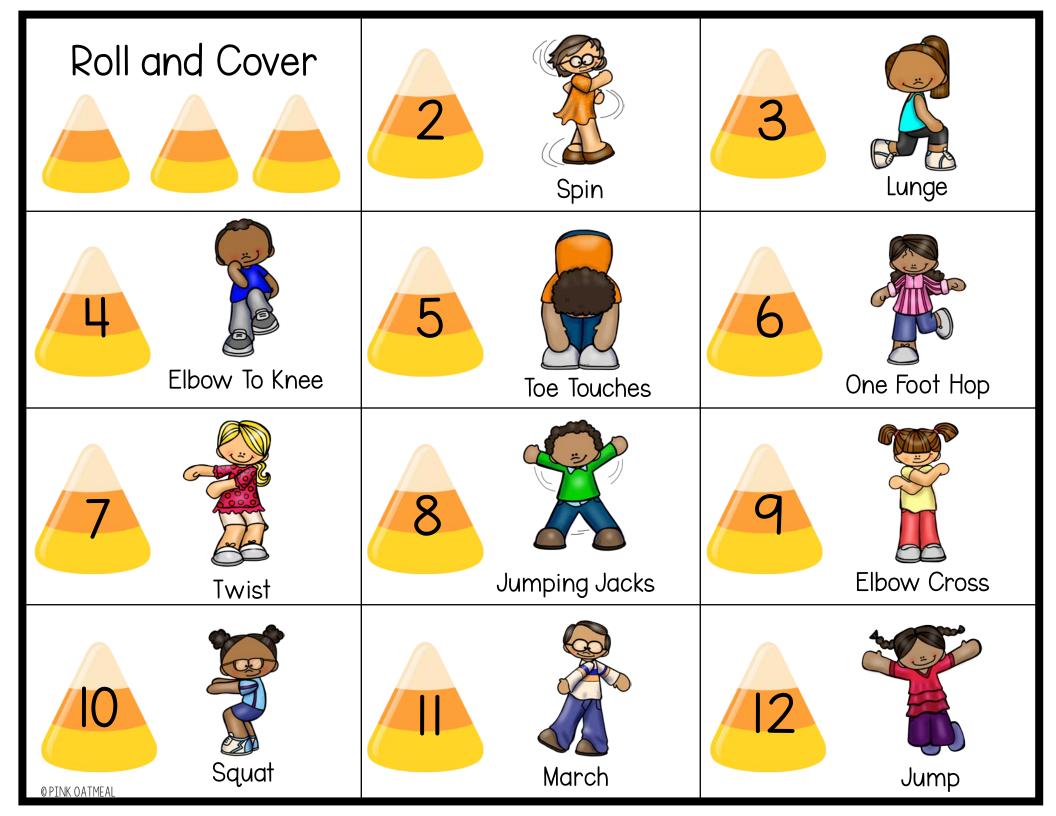

# Candy Corn Roll and Cover

Needed Candy Corn 2 Dice

How To Play Roll The Dice

Perform the motor activity corresponding with the number and cover the board with a piece of candy corn.

Play until the game board is covered.

Already covered the number? You must do the activity again!

Play against a friend. The first one to cover their board wins!