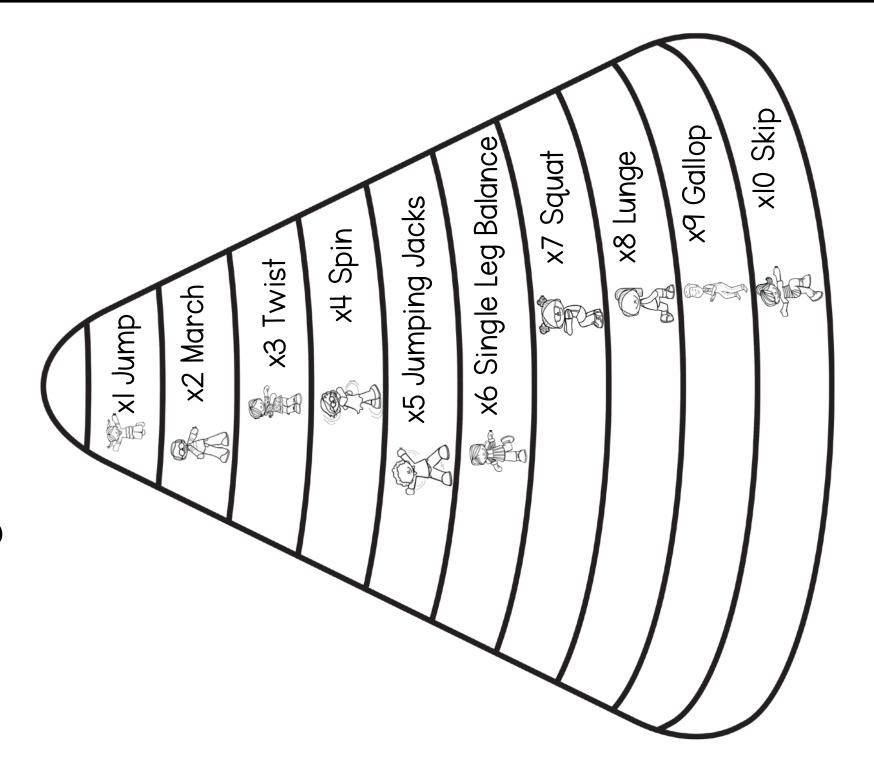

# Candy Corn Exercise Color

Needed Crayons

How To Play Perform each exercise on each level of the candy corn. Color in the level as you complete the exercise!

# Candy Corn Exercise